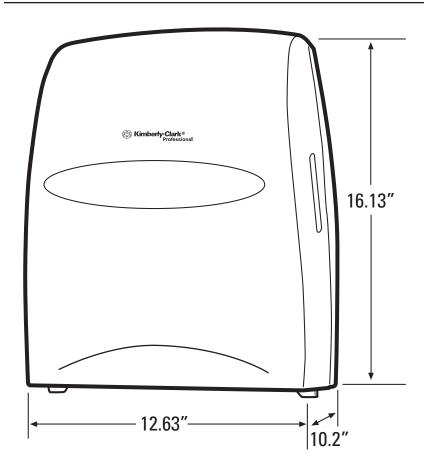

## ELECTRONIC TOUCHLESS ROLL TOWEL DISPENSER, 1.75" HUB

Made of high impact plastic with a white housing and transparent window for viewing product level. Dispenser automatically dispenses a single sheet of paper when user's hand is placed beneath dispenser. No-touch dispensing system helps minimize the spread of dirt and germs. Dispenses one 8" diameter roll with 1.75" core plus a stub roll. Features include adjustable sensitivity, sheet length and delay between sheets. Also incorporates a sleep mode to shut down unit when lights are out to conserve battery life. Choice of key activated spring latch or push button operation. Operates on four D size alkaline batteries or AC adapter. One per case.

Suggested mounting height is 48" maximum from the bottom of housing.

When installed properly and used with the corresponding product, this dispenser meets the ADA Standards for Accessible Design.